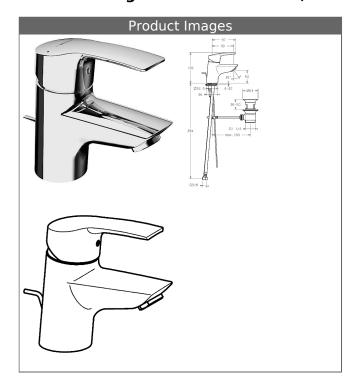

#### **HANSAPOLO**

one-hole single-lever basin mixer, DN 15

#### P-IX 28365/IA

flow rate: 6 l/min, at 3 bar hydraulic pressure

- body: DR brass (MS 63)watercourse system without nickel coating
- operating lever (metal)
- (-) H+C symbol
- aerator
- (-) constant flow rate independent of pressure
- (-) improved limescale protection with the HONEYCOMB® structure
- pop-up waste (metal) and draw-rod
- rapid installation system
- connection with flexible hoses G 3/8 (-) DVGW W270 approved

spout: fix, cast projection: 90 mm