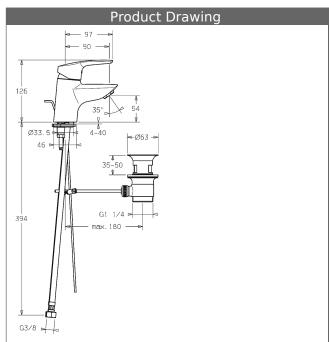

#### **HANSAPOLO**

one-hole single-lever basin mixer, DN 15

#### P-IX 28365/IA

flow rate: 6 l/min, at 3 bar hydraulic pressure

- body: DR brass (MS 63)watercourse system without nickel coating
- operating lever (metal)
- (-) H+C symbol
- aerator
- (-) constant flow rate independent of pressure
- (-) improved limescale protection with the HONEYCOMB® structure
- pop-up waste (metal) and draw-rod
- rapid installation system
- connection with flexible hoses G 3/8 (-) DVGW W270 approved

spout: fix, cast projection: 90 mm