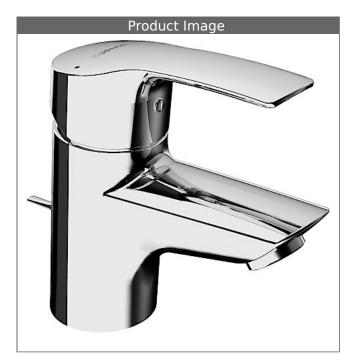

#### **HANSAPOLO**

one-hole single-lever basin mixer, DN 15

#### P-IX 28365/IA

flow rate: 6 l/min, at 3 bar hydraulic pressure

- body: DR brass (MS 63)watercourse system without nickel coating
- operating lever (metal)
- (-) H+C symbol
- aerator
- (-) constant flow rate independent of pressure
- (-) improved limescale protection with the HONEYCOMB® structure
- pop-up waste (metal) and draw-rod
- rapid installation system
- connection with flexible hoses G 3/8 (-) DVGW W270 approved

spout: fix, cast projection: 90 mm